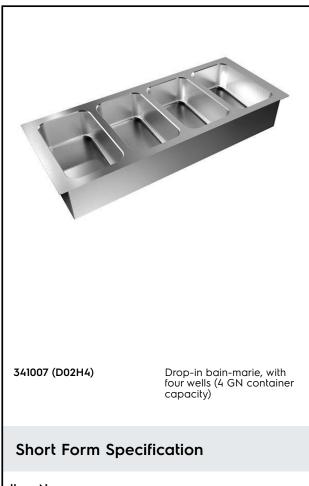

Drop-In Drop-in bain-marie, with four wells (4 GN container capacity)

#### Item No.

Designed to be positioned in flush installation providing improved cleanability and suitable for modern design installations. Designed to serve the food in gastronorm containers with a maximum height of 200mm. Electronic overheating protection. Digital control with temperature display with precise adjustment (0,1°C). Fully compliant HACCP digital controls include visible alarms. Designed to work with both hot and cold inlet water. Etched foil heating elements to maximize heat transmission for reduced warm-up times. Equipped with separated GN 1/1 wells to minimize water and electricity usage allowing to operate only the needed wells. Each well can be switched on/off independently. Wells in 304 AISI stainless steel with rounded corners to facilitate cleaning operations. The wells are also equipped with a drain hole. Wells bottom are inclined to guarantee full well drainage. 19mm thick glass wool isolated with galvanize sheet guarantees excellent well insulation to reduce energy dispersion. Heating elements connected to the well bottom include safety thermostat. Food introduced at the correct temperature maintains its core temperature according to Afnor Standards.