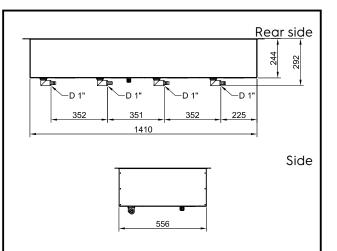

# Drop-In Drop-in bain-marie, with four wells (4 GN container capacity)

| Electric                                                                                                                                                                                                                        |                                                                                                                       |
|---------------------------------------------------------------------------------------------------------------------------------------------------------------------------------------------------------------------------------|-----------------------------------------------------------------------------------------------------------------------|
| Supply voltage:<br>341007 (D02H4)<br>Electrical power max.:                                                                                                                                                                     | 380-410 V/3N ph/50/60 Hz<br>4.02 kW                                                                                   |
| Water:                                                                                                                                                                                                                          |                                                                                                                       |
| Drain line size:                                                                                                                                                                                                                | ]"                                                                                                                    |
| Key Information:                                                                                                                                                                                                                |                                                                                                                       |
| External dimensions, Width:<br>External dimensions, Depth:<br>External dimensions, Height:<br>Net weight:<br>Shipping weight:<br>Shipping height:<br>Shipping width:<br>Shipping depth:<br>Shipping volume:<br>Set temperature: | 1500 mm<br>620 mm<br>260 mm<br>39.3 kg<br>71 kg<br>720 mm<br>660 mm<br>1720 mm<br>0.82 m <sup>3</sup><br>+85 / +95 °C |
| Sustainability                                                                                                                                                                                                                  |                                                                                                                       |
| Noise level:                                                                                                                                                                                                                    | 0 dBA                                                                                                                 |