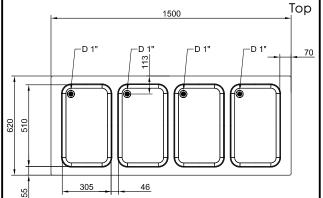

# Drop-In Drop-in bain-marie, with four wells (4 GN container capacity)

| Electric                                                                                                                                                                                                                        |                                                                                                                       |
|---------------------------------------------------------------------------------------------------------------------------------------------------------------------------------------------------------------------------------|-----------------------------------------------------------------------------------------------------------------------|
| Supply voltage:<br>341007 (D02H4)<br>Electrical power max.:                                                                                                                                                                     | 380-410 V/3N ph/50/60 Hz<br>4.02 kW                                                                                   |
| Water:                                                                                                                                                                                                                          |                                                                                                                       |
| Drain line size:                                                                                                                                                                                                                | ]"                                                                                                                    |
| Key Information:                                                                                                                                                                                                                |                                                                                                                       |
| External dimensions, Width:<br>External dimensions, Depth:<br>External dimensions, Height:<br>Net weight:<br>Shipping weight:<br>Shipping height:<br>Shipping width:<br>Shipping depth:<br>Shipping volume:<br>Set temperature: | 1500 mm<br>620 mm<br>260 mm<br>39.3 kg<br>71 kg<br>720 mm<br>660 mm<br>1720 mm<br>0.82 m <sup>3</sup><br>+85 / +95 °C |
| Sustainability                                                                                                                                                                                                                  |                                                                                                                       |
| Noise level:                                                                                                                                                                                                                    | 0 dBA                                                                                                                 |