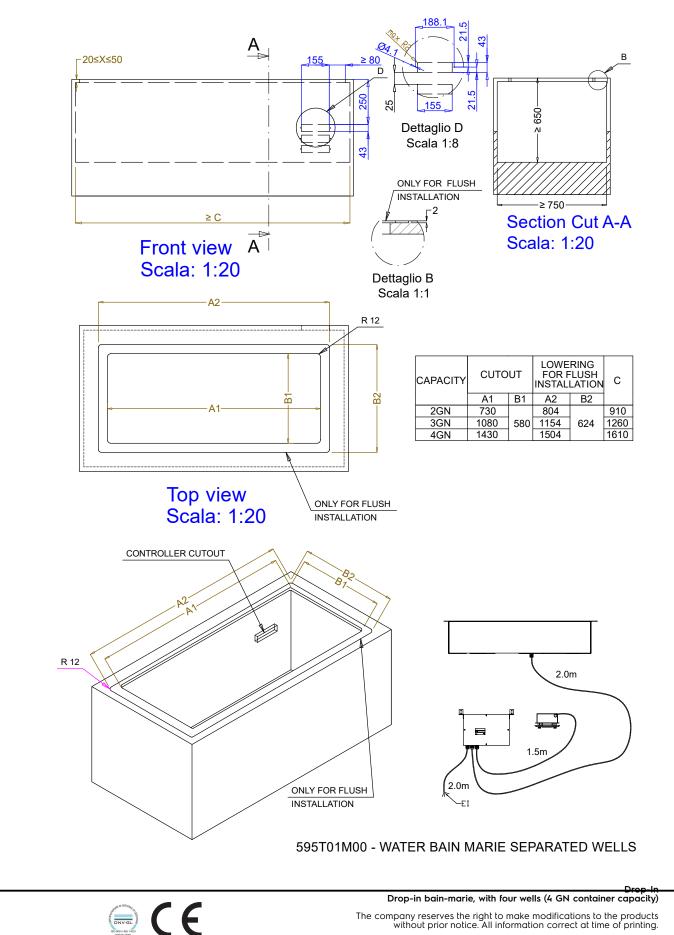

#### APPROVAL:

D = Drain El = Electrical inlet (power)

# Drop-In Drop-in bain-marie, with four wells (4 GN container capacity)

The company reserves the right to make modifications to the products without prior notice. All information correct at time of printing.